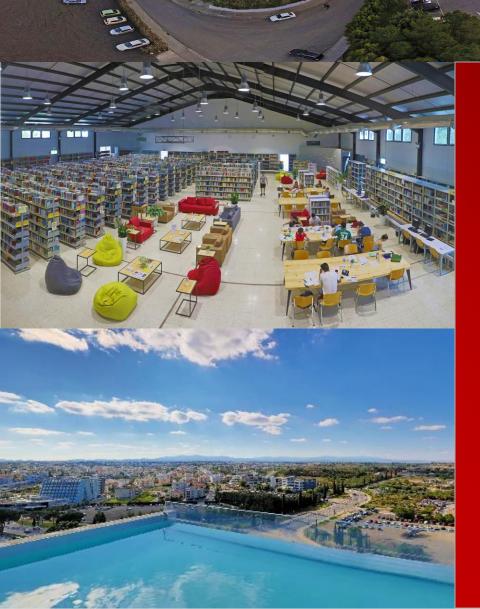

| Accommodation: € 400-€700         Food: € 250 - € 350         Public Transport Prices:         https://www.publictransport.com.cy/cms/page/cash-tickets         Books (if needed): € 100-200 per semester /Library facilities         Other electricity water, on and heating may have to be paid espenticly |
|--------------------------------------------------------------------------------------------------------------------------------------------------------------------------------------------------------------------------------------------------------------------------------------------------------------|
| Public Transport Prices: <u>https://www.publictransport.com.cy/cms/page/cash-tickets</u> Books (if needed): € 100-200 per semester /Library facilities                                                                                                                                                       |
| https://www.publictransport.com.cy/cms/page/cash-tickets         Books (if needed): € 100-200 per semester /Library facilities                                                                                                                                                                               |
| Books (if needed): € 100-200 per semester /Library facilities                                                                                                                                                                                                                                                |
| Approximate Expenses                                                                                                                                                                                                                                                                                         |
|                                                                                                                                                                                                                                                                                                              |
| per month in Euros Other: electricity, water, gas and heating may have to be paid separately, depending of the accommodation arranged.                                                                                                                                                                       |
|                                                                                                                                                                                                                                                                                                              |
|                                                                                                                                                                                                                                                                                                              |
| Total:       € 750 - 1350 per month (prices are subject to change)                                                                                                                                                                                                                                           |
| On campus or private accommodation                                                                                                                                                                                                                                                                           |
| Accommodation Mr. Charalambos Tzyrkas - Accommodation Officer                                                                                                                                                                                                                                                |
| Contact Person ( <u>Tzyrkas.c@unic.ac.cy</u> ), +357 22841982                                                                                                                                                                                                                                                |
| Ms. Charis Iacovidou - Accommodation Officer ( <u>Iacovidou.c@unic.ac.cy</u> )                                                                                                                                                                                                                               |
| Students that may require pick-up assistance from the airport, they should                                                                                                                                                                                                                                   |
| send an email to <u>Alexandrou.e@unic.ac.cy</u>                                                                                                                                                                                                                                                              |
| Arrival Information Taxi prices:                                                                                                                                                                                                                                                                             |
| Upon request. ≈50-60 € per ride (From Larnaca Airport), ≈100-120€ (From                                                                                                                                                                                                                                      |
| Paphos Airport)                                                                                                                                                                                                                                                                                              |
| Campus Facilities Cafeteria, Restaurant (The Block) Gym (UFIT), Cinema, Library, Computer                                                                                                                                                                                                                    |
| labs, Roof Restaurant at SIX Residences (The Loft).                                                                                                                                                                                                                                                          |
| The University organizes a number of intercultural events, lectures and                                                                                                                                                                                                                                      |
| useful seminars attractive to students, lecturers and staff.                                                                                                                                                                                                                                                 |
| Miscellaneous Students are also encouraged to become members of a wide range of                                                                                                                                                                                                                              |
| societies and clubs and benefit from interesting extra-curricular activities,                                                                                                                                                                                                                                |
| excursions and events.                                                                                                                                                                                                                                                                                       |
| Contact details:                                                                                                                                                                                                                                                                                             |
| Email: infoevents.esnnicosia@gmail.com                                                                                                                                                                                                                                                                       |
| ESN Nicosia Facebook 1: ESN Cyprus.                                                                                                                                                                                                                                                                          |
| Facebook 2: ESN Nicosia                                                                                                                                                                                                                                                                                      |
| Instagram: @ESNnicosia                                                                                                                                                                                                                                                                                       |
| instagram. WEStvincosia                                                                                                                                                                                                                                                                                      |